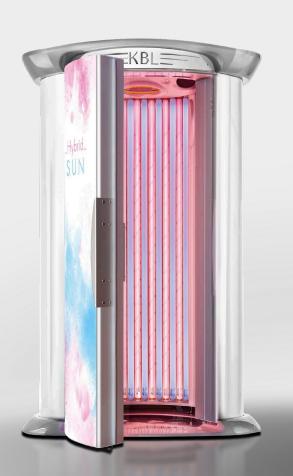

# **TOWER** HYBRIDSUN

The KBL Tower hybridSun combines pureSunlight and smartSunlight for an especially satisfying tanning result. A great performing stand-up with a compact footprint.

Light Select

Easy Control