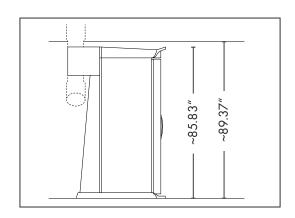

#### DIMENSIONS

Recommended roomsize:  $7' \times 7'$ 

Dimensions in inch (HxWxD):  $85.83 \times 55.12 \times 55.31$  (closed)

85.83 x 55.12 x 77.28 (opened)