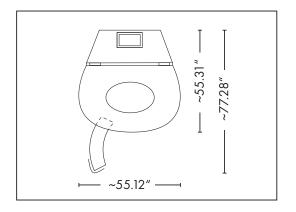

#### DIMENSIONS

Recommended roomsize:  $7' \times 7'$ 

Dimensions in inch (HxWxD):  $85.83 \times 55.12 \times 55.31$  (closed)

85.83 x 55.12 x 77.28 (opened)