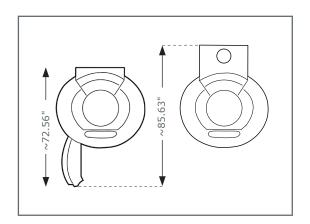

# **DIMENSIONS**

Recommended roomsize:  $7' \times 7'$ 

Dimensions in inch (HxWxD):  $93.23 \times 54.93 \times 48.55$  (closed)

With central exhaust-air module -> depth plus 13.07  $93.23 \times 54.93 \times 72.56$  (opened)