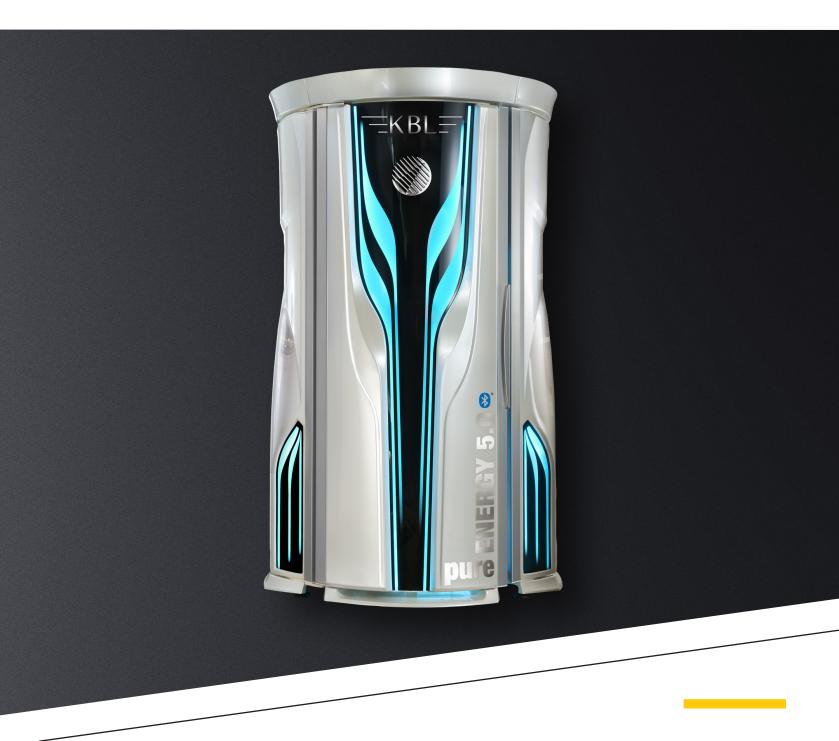

# THE TOWER PURE ENERGY 5.0

The KBL Tower pureEnergy 5.0 offers a combination of unprecedented, exclusive characteristics.

Ultimate tanning results by maxium power for users and reduced energy consumption and heat development.

#### **UV LAMPS**

EASY CONTROL

COLOR MOTION

BODY COOI

SOUND SYSTEM

BLUETOOTH

MEGA VOICE

VIBRANANO\*