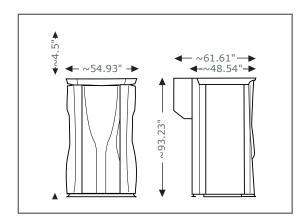

# **DIMENSIONS**

Recommended roomsize:  $7' \times 7'$ 

Dimensions in inch (HxWxD):  $93.23 \times 54.93 \times 48.55$  (closed)

With central exhaust-air module -> depth plus 13.07  $93.23 \times 54.93 \times 72.56$  (opened)