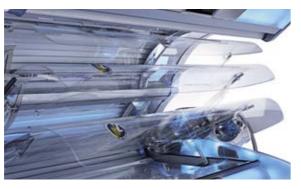

## Luxury in its most beautiful form.

Surrounding yourself with special things, especially when it comes to your own appearance. The 7900 alpha deluxe gives you a perfect tan and a fresh-looking complexion with the help of six high-performance extraSunlight lamps and 40 beautyBoosters.

#### Enhanced illumination

#### beautyBooster

#### Be beautiful.

Loving your own skin and giving it what it needs: The KBL beautyBooster provide enhanced illumintaion and give you a pleasent feel through the tanning session.