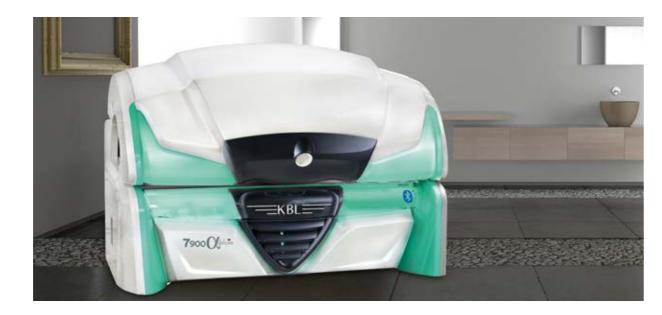

# 7900 deluxe

## Luxury in its most beautiful form.

Surrounding yourself with special things, especially when it comes to your own appearance. The 7900 alpha deluxe gives you a perfect tan and a fresh-looking complexion with the help of six high-performance extraSunlight lamps and 40 beautyBoosters.

#### 7900 alpha deluxe

| Canopy: | 20 x 200 W (180 cm) pureSunlight lamps |
|---------|----------------------------------------|
|         | 6 x extraSunlight lamps                |
|         | 4 x 700 W pureFacials, switch on-off   |
|         | 2 x 250 W shoulder tanner              |
|         | 40 beautyBooster                       |
|         | (face, décolleté)                      |
| Bench:  | 24 x 200 W (190 cm) pureSunlight lamps |