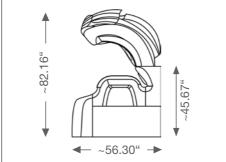

#### Unit Dimension L x B x H

closed: open: ~67.44" x ~93.70" x ~56.30" ~82.165" x ~93.70" x ~56.30"

KBL GmbH – The Beauty & Health Company · Ringstraße 24-26 · 56307 Dernbach/Germany fon +49 (0)2689.9426-0 · fax +49 (0)2689.9426-66 · e-mail sales\_northamerica@kbl.de