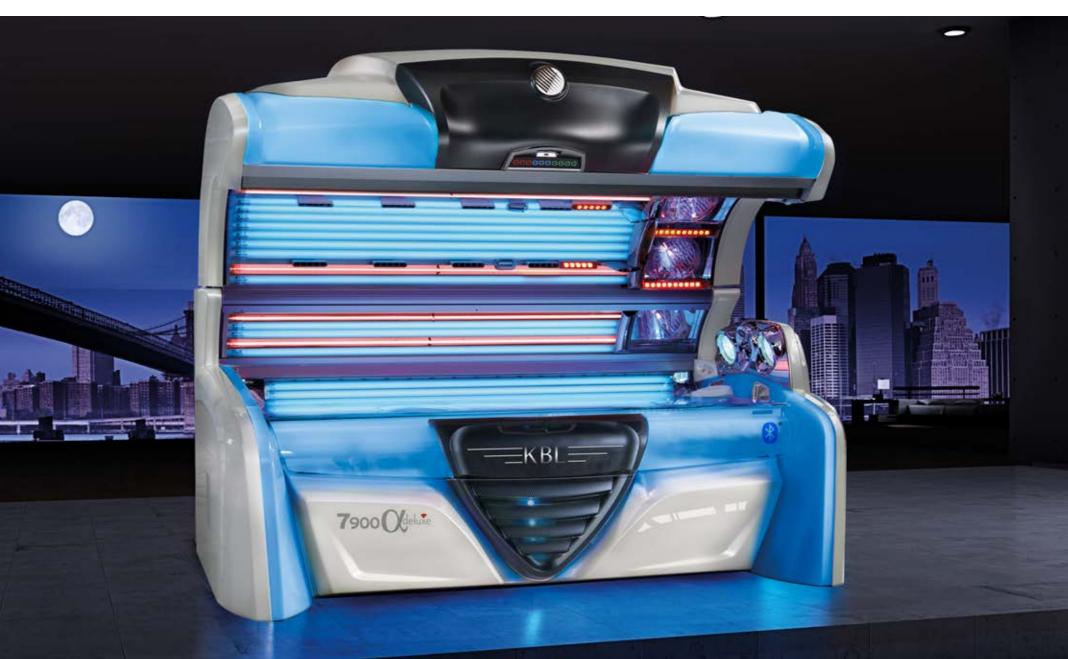

# 7900 deluxe

## Luxury in its most beautiful form.

Surrounding yourself with special things, especially when it comes to your own appearance. The 7900 alpha deluxe gives you a perfect tan and a fresh-looking complexion with the help of six high-performance extraSunlight lamps and 40 beautyBoosters.

#### Enhanced illumination

#### beautyBooster

#### Be beautiful.

Loving your own skin and giving it what it needs: The KBL beautyBooster provide enhanced illumintaion and give you a pleasent feel through the tanning session.

#### 7900 alpha deluxe

| Canopy: | 20 x 200 W (180 cm) pureSunlight lamps |
|---------|----------------------------------------|
|         | 6 x extraSunlight lamps                |
|         | 4 x 700 W pureFacials, switch on-off   |
|         | 2 x 250 W shoulder tanner              |
|         | 40 beautyBooster                       |
|         | (face, décolleté)                      |
| Bench:  | 24 x 200 W (190 cm) pureSunlight lamps |