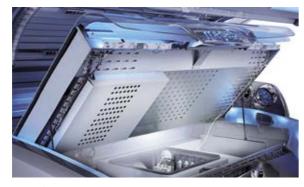

## Luxury in its most beautiful form.

Surrounding yourself with special things, especially when it comes to your own appearance. The 7900 alpha deluxe gives you a perfect tan and a fresh-looking complexion with the help of six high-performance extraSunlight lamps and 40 beautyBoosters.

#### Enhanced illumination

#### beautyBooster

#### Be beautiful.

Loving your own skin and giving it what it needs: The KBL beautyBooster provide enhanced illumintaion and give you a pleasent feel through the tanning session.