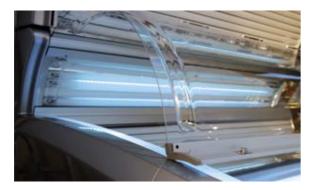

#### beautyBooster

#### Be beautiful.

Loving your own skin and giving it what it needs: The KBL beautyBooster provide enhanced illumintaion and give you a pleasent feel through the tanning session.