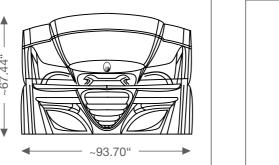

#### Unit Dimension L x B x H

closed: open: ~67.44" x ~93.70" x ~56.30" ~82.165" x ~93.70" x ~56.30"

KBL GmbH – The Beauty & Health Company · Ringstraße 24-26 · 56307 Dernbach/Germany fon +49 (0)2689.9426-0 · fax +49 (0)2689.9426-66 · e-mail sales\_northamerica@kbl.de