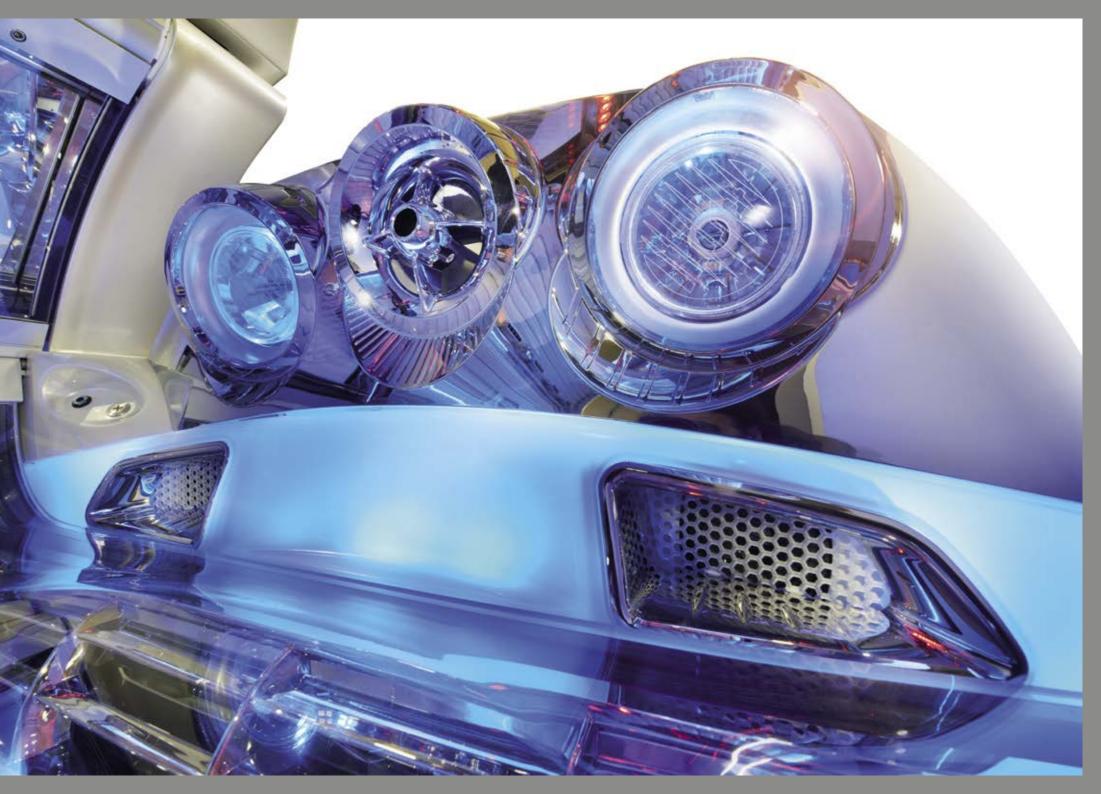

#### Enhanced illumination

#### beautyBooster

#### Be beautiful.

Loving your own skin and giving it what it needs: The KBL beautyBooster provide enhanced illumintaion and give you a pleasent feel through the tanning session.