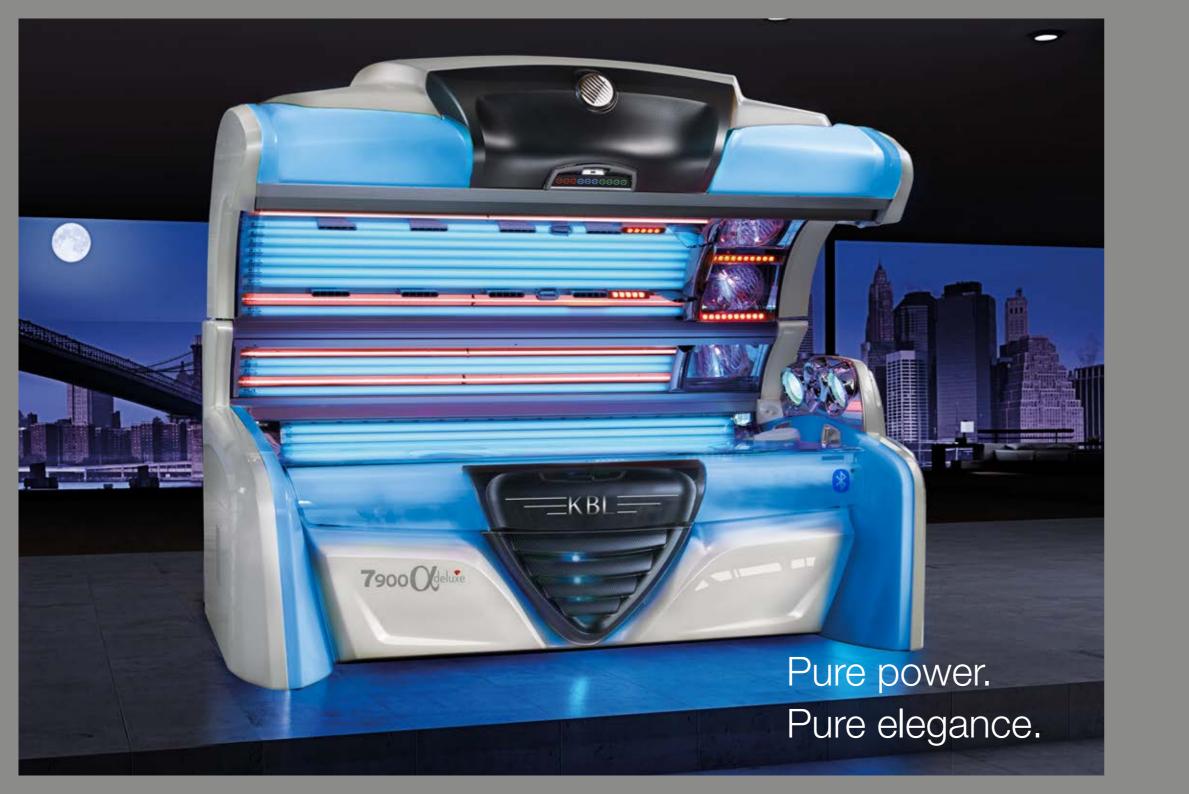

# 7900 deluxe

## Luxury in its most beautiful form.

Surrounding yourself with special things, especially when it comes to your own appearance. The 7900 alpha deluxe gives you a perfect tan and a fresh-looking complexion with the help of six high-performance extraSunlight lamps and 40 beautyBoosters.

#### 7900 alpha deluxe

| Canopy: | 20 x 200 W (180 cm) pureSunlight lamps |
|---------|----------------------------------------|
|         | 6 x extraSunlight lamps                |
|         | 4 x 700 W pureFacials, switch on-off   |
|         | 2 x 250 W shoulder tanner              |
|         | 40 beautyBooster                       |
|         | (face, décolleté)                      |
| Bench:  | 24 x 200 W (190 cm) pureSunlight lamps |