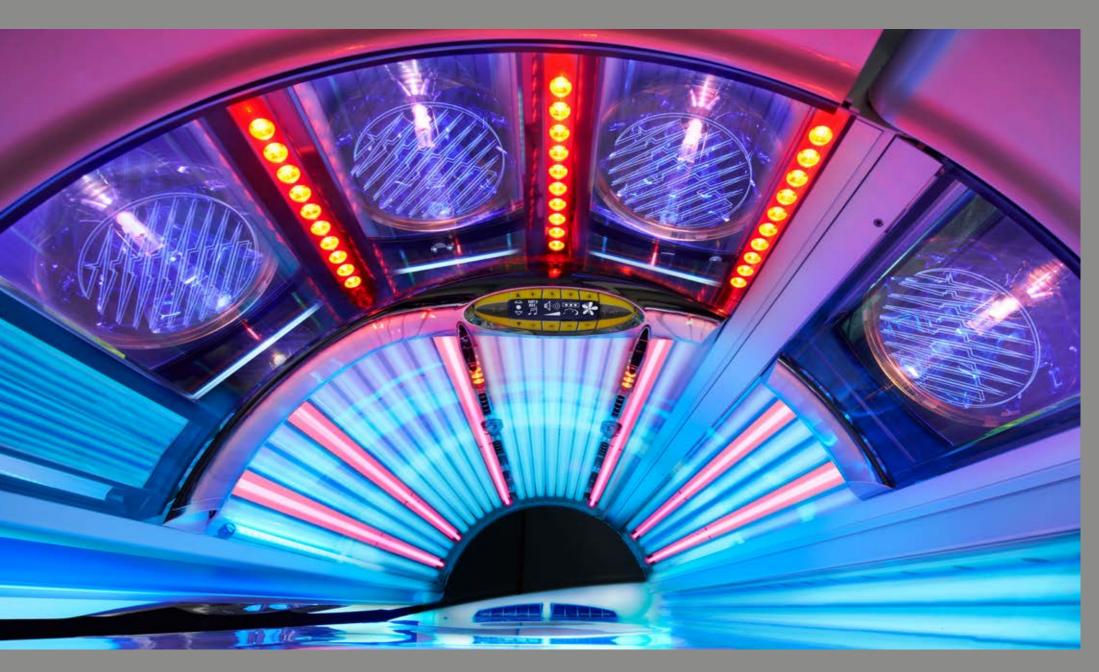

## Luxury in its most beautiful form.

Surrounding yourself with special things, especially when it comes to your own appearance. The 7900 alpha deluxe gives you a perfect tan and a fresh-looking complexion with the help of six high-performance extraSunlight lamps and 40 beautyBoosters.

#### Enhanced illumination

#### beautyBooster

#### Be beautiful.

Loving your own skin and giving it what it needs: The KBL beautyBooster provide enhanced illumintaion and give you a pleasent feel through the tanning session.

#### 7900 alpha deluxe

| Canopy: | 20 x 200 W (180 cm) pureSunlight lamps |
|---------|----------------------------------------|
|         | 6 x extraSunlight lamps                |
|         | 4 x 700 W pureFacials, switch on-off   |
|         | 2 x 250 W shoulder tanner              |
|         | 40 beautyBooster                       |
|         | (face, décolleté)                      |
| Bench:  | 24 x 200 W (190 cm) pureSunlight lamps |