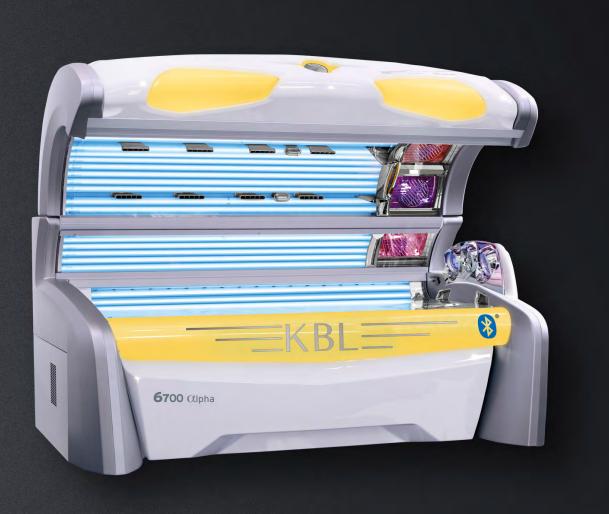

## THE SOLARIUM 6700 ALPHA

The 6700 alpha provides the maximum of technology, comfort and first class at an unbeatable price-performance ratio. This is luxury at a price made for starters!

UV LAMPS

GLASS FACIAL SYSTEM

X-TRA TAN

EASY CONTROL

COLOR MOTION

AIR CONDITION

AQUA COOL

| TECHNICAL DATA – 6700 ALPHA |
|-----------------------------|
|-----------------------------|

| 14 kW                                   |
|-----------------------------------------|
| ~1367 lbs (with air conditioning)       |
| 330 lbs (max. load capacity)            |
| ;<br>;                                  |
| rear side left                          |
| IP20                                    |
| 3-phase: 3 x 220 V / ~ / 60 Hz          |
| 3-phase: 4 x AWG6                       |
| 3-phase: 3 x 50 A                       |
| All tanning devices with Class-A ground |
| fault circuit interrupter GFCI.         |
| CHARGE                                  |
| Exhaust-air socket Ø~11.81 inch         |
| Height to top ~82.48 inch               |
| 594400 gal/hour                         |
| Ø~11.81 inch                            |
|                                         |
| 9' x 10'                                |
| ~60.39" x ~93.70" x ~56.30" (closed)    |
| ~76.46" x ~93.70" x ~56.30" (open)      |
|                                         |