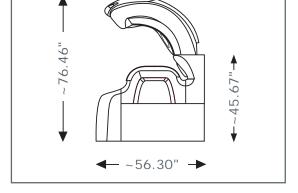

X-TRA TAN

EASY CONTROL

COLOR MOTION

AIR CONDITION

AQUA COOL

| TECHNICAL DATA – 6700 ALPHA |
|-----------------------------|
|-----------------------------|

| 14 kW                                   |
|-----------------------------------------|
| ~1367 lbs (with air conditioning)       |
| 330 lbs (max. load capacity)            |
| ;<br>;                                  |
| rear side left                          |
| IP20                                    |
| 3-phase: 3 x 220 V / ~ / 60 Hz          |
| 3-phase: 4 x AWG6                       |
| 3-phase: 3 x 50 A                       |
| All tanning devices with Class-A ground |
| fault circuit interrupter GFCI.         |
| CHARGE                                  |
| Exhaust-air socket Ø~11.81 inch         |
| Height to top ~82.48 inch               |
| 594400 gal/hour                         |
| Ø~11.81 inch                            |
|                                         |
| 9' x 10'                                |
| ~60.39" x ~93.70" x ~56.30" (closed)    |
| ~76.46" x ~93.70" x ~56.30" (open)      |
|                                         |