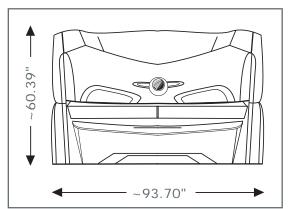

X-TRA TAN

EASY CONTROL

COLOR MOTION

AIR CONDITION

AQUA COOL

| TECHNICAL DATA – 6700 ALPHA |
|-----------------------------|
|-----------------------------|

| 14 kW                                   |
|-----------------------------------------|
| ~1367 lbs (with air conditioning)       |
| 330 lbs (max. load capacity)            |
| ;<br>;                                  |
| rear side left                          |
| IP20                                    |
| 3-phase: 3 x 220 V / ~ / 60 Hz          |
| 3-phase: 4 x AWG6                       |
| 3-phase: 3 x 50 A                       |
| All tanning devices with Class-A ground |
| fault circuit interrupter GFCI.         |
| CHARGE                                  |
| Exhaust-air socket Ø~11.81 inch         |
| Height to top ~82.48 inch               |
| 594400 gal/hour                         |
| Ø~11.81 inch                            |
|                                         |
| 9' x 10'                                |
| ~60.39" x ~93.70" x ~56.30" (closed)    |
| ~76.46" x ~93.70" x ~56.30" (open)      |
|                                         |